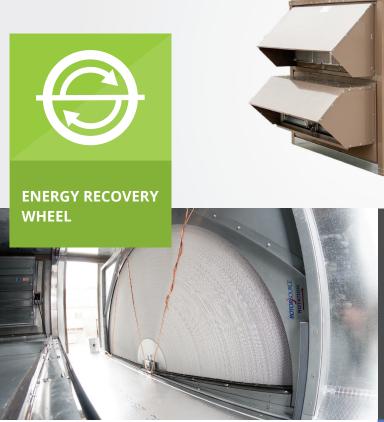

## **ENERGY RECOVERY WHEEL**

- Fully-Integrated Energy Recovery Solution
- Fits any Series 100 Rooftop Unit
- Beat Trane, Aaon and Daikin
- Aluminum or Polymer, up to 100% Outside Air

## **Energy Recovery Technology**

Fisen Energy Recovery Wheel (ERW) solutions combine industry-leading technology with any Johnson Controls Series 100 Rooftop Unit. Available in aluminum or polymer, we offer multiple configurations allowing up to 100% outside air.